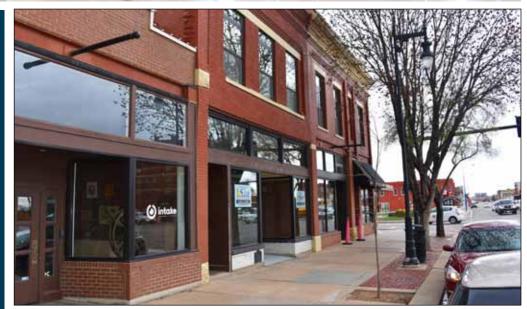

## Old Town Retail Space Douglas & Washington 918 E. Douglas | Wichita, KS

Retail Space Located @ Douglas & Washington "In the Heart of Wichita"

## Building Size: 2,200 Sq. Ft. Lease Rate: \$12.00/Sq. Ft.(NNN)

This Historic Old Town Retail space is conveniently located at the northwest corner of Douglas and Washington in the heart of downtown. This property offers excellent access and visibility, and abundant public parking. This attractive space is close to numerous shops, restaurants, museums, and other businesses in the Old Town District.

## **Building Features:**

- Newly Renovated!
- Attractive Store Front
- High Ceilings
- Exposed Brick Walls
- Open Floor Plan
- Rear Entrance
- Abundant Parking
- Available Now!

Don't miss out on the opportunity to be located in one of the most sought out destinations in Wichita!