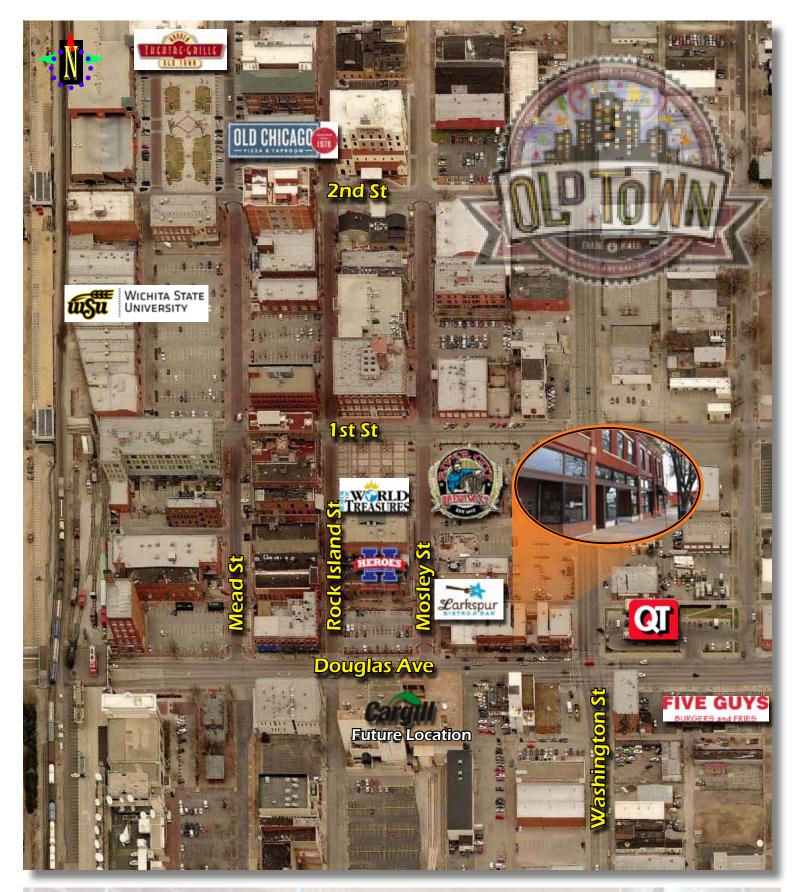

## Old Town Retail Space Douglas & Washington 918 E. Douglas | Wichita, KS

Retail Space Located @ Douglas & Washington "In the Heart of Wichita"

## Building Size: 2,200 Sq. Ft. Lease Rate: \$12.00/Sq. Ft.(NNN)

This Historic Old Town Retail space is conveniently located at the northwest corner of Douglas and Washington in the heart of downtown. This property offers excellent access and visibility, and abundant public parking. This attractive space is close to numerous shops, restaurants, museums, and other businesses in the Old Town District.

# Available For Lease Old Town Retail Space Douglas & Washington 918 E. Douglas | Wichita, KS